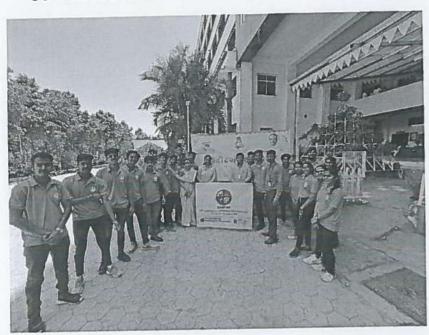

cp.saipsfindia.ipsf@gmail.com

Name of the activity

**Blood Donation Campaign** 

Date

2023

Portfolio

Public Health

# **Summary of the Activity**

On the occasion of the Indore Heritage day, a blood donation campaign was carried out in our organization by SAIP-SF in which students from B Pharmacy, M. Pharm and Pharm D participated in donating blood within our institute hospital, Sri Aurobindo Institute of Medical Sciences,

This activity was done in the premises of the hospital and it was carried out successfully by the help of our faculty and hospital staff.

# Organization and implementation of the Activity

The blood donation campaign, "Vishal Raktdan Shivir," was meticulously planned and executed by the SEB in association with SAIMS, Indore, as part of the Indore Gaurav Diwas celebrations. Recognizing the significance of this noble cause, the activity was strategically planned a week before its official launch, ensuring ample time for preparations and promotion. Recognizing the significance of this noble cause, the activity was strategically planned a week before its official launch, ensuring ample time for preparations and promotion.

To create awareness and maximize participation, the campaign was promoted through various channels, with a special focus on college communities. Leveraging the power of technology and the widespread use of social media, the SEB shared information about the event through WhatsApp groups of colleges, engaging and encouraging students to become part of this life-saving initiative.