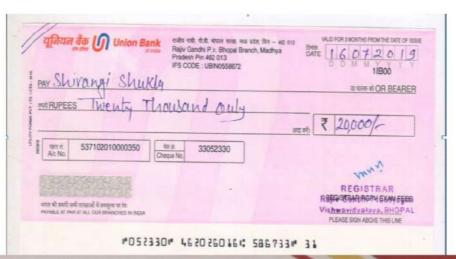

Details about our organization SAIP-SF along with IPSF were given in the event. The top Winners from each, the poster Competition and the Quiz were awarded with the one year free membership of SAIP-SF and they were disclosed through our social media.