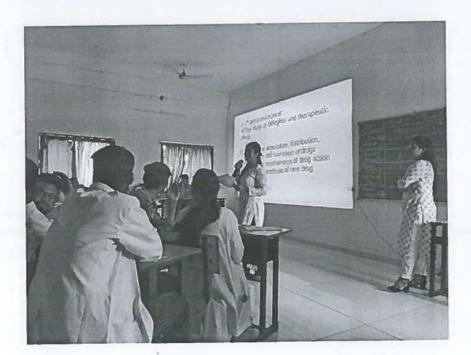

#### 1. Introduction

**IPSF Member Organisation** 

SAIP-SF, India

Location of the Activity

India

**Activity Coordinator** 

Ms. Sunayana Rathore, Kaustubhi Singh, Yash Bhandari

Official Email

cp.saipsfindia.ipsf@gmail.com

Name of the activity

Pharma Quiz

Date

2023

Portfolio

Pharmacy Education

# **Summary of the Activity**

The Pharma Quiz event tested participants' knowledge various aspects of pharmaceuticals, including pharmacology, drug development, regulations, and healthcare.20 individuals registered for the Pharma Quiz. Participants included students pursuing pharmaceutical studies, researchers, and professionals from pharmaceutical companies. The quiz was conducted online using a reliable quiz platform. Participants were given a specific time limit to answer the questions and submit their responses. The average score obtained by participants after each round in the Pharma Quiz. This indicates the collective understanding and knowledge level of the participants in the pharmaceutical domain.

# Organisation and implementation of the Activity

- 1. Participants: 20 individuals registered for the Pharma Quiz. Participants included students pursuing pharmaceutical studies, researchers, and professionals from pharmaceutical companies.
- Question Format: The quiz comprised multiple-choice questions (MCQs) with four options for each question. The questions were curated by experts in the pharmaceutical field and covered a wide range of topics.
- Quiz Administration: The quiz was conducted online using a reliable quiz platform.
   Participants were given a specific time limit to answer the questions and submit their responses.
- 4. Performance: The average score obtained by participants after each round in the Pharma Quiz. This indicates the collective understanding and knowledge level of the participants in the pharmaceutical domain.