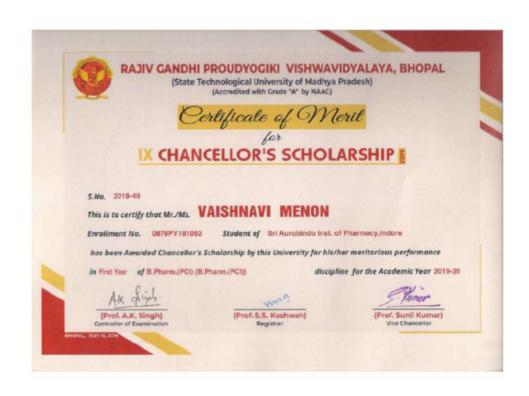

| =  0                                                          |
| 250<br>250                                                                                                                        | ₹ 20,000/-                                                    |
| ## ## ## ## ## ## ## ## ## ## ## ## ##                                                                                            |                                                               |
| # A/c No. Cheque No.                                                                                                              |                                                               |

\*052330# 462026016# 586733# 31

REGISTRAR
REFERENCE EXAMPLES
VISHWAVID AL PLEASE SIGN ABOVE THIS LINE











- Approved by All India Council for Technical Education, New Delhi
- Recognized by Directorate of Technical Education, Bhopal
- Website: www.aurogroup.ac/saip

- Affiliated to Rajiv Gandhi Proudyogiki Vishwavidyalaya, Bhopa
- Approved by Pharmacy Council of India
- Email: office@saip.ac.in





SAIMS Campus, Indore-Ujjain State Highway, Near MR-10 Crossing, Village- Bhanwarasala Indore (M.P.)-453555 E-mail:- info@sait.ac.in, website: www.saip.ac.in







- Approved by All India Council for Technical Education, New Delhi
- Recognized by Directorate of Technical Education, Bhopal
- Website: www.aurogroup.ac/saip

Affiliated to Rajiv Gandhi Proudyogiki Vishwavidyalaya, Bhopal

July

- Approved by Pharmacy Council of India
- Email: office@saip.ac.in











- Approved by All Indi