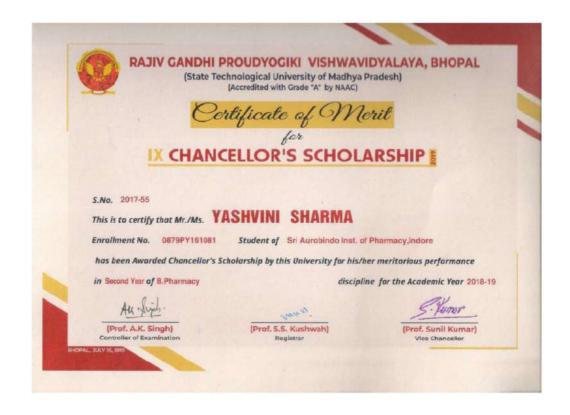

|
| पारत की क्यारी कार्यी सामानाओं में सम्बद्धाना<br>स्थानकार, से स्थान की मार्ग, द्वारा क्रानकार |                                     |                                                                              | REGISTRAR REGIST |





- Approved by All India Council for Technical Education, New Delhi
- Recognized by Directorate of Technical Education, Bhopal
- Website: www.aurogroup.ac/saip

- Affiliated to Rajiv Gandhi Proudyogiki Vishwavidyalaya, Bhopal
- Approved by Pharmacy Council of India
- Email: office@saip.ac.in

# List of Students received Vice-Chancellor Scholarship AY 2019-20

| S. N. | Name of students | Course   | Type of scholarship | Amount Received |
|-------|------------------|----------|---------------------|-----------------|
| 1     | Ayushi Shukla    | B. Pharm | Vice Chancellor     | 20000           |
| 2 -   | Shivangi Shukla  | B. Pharm | Vice Chancellor     | 20000           |
| 3     | Yashmita Sharma  | B. Pharm | Vice Chancellor     | 20000           |
| 4     | Vaishnavi Menon  | B. Pha