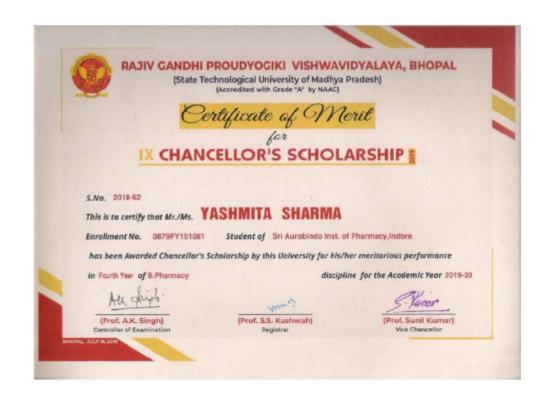

| =  0                                                          |
| 250<br>250                                                                                                                        | ₹ 20,000/-                                                    |
| ## ## ## ## ## ## ## ## ## ## ## ## ##                                                                                            |                                                               |
| # A/c No. Cheque No.                                                                                                              |                                                               |

\*052330# 462026016# 586733# 31

REGISTRAR
REFERENCE EXAMPLES
VISHWAVID AL PLEASE SIGN ABOVE THIS LINE











- Approved by All India Council for Technical Education, New Delhi
- Recognized by Directorate of Technical Education, Bhopal
- Website: www.aurogroup.ac/saip

- Affiliated to Rajiv Gandhi Proudyogiki Vishwavidyalaya, Bhopa
- Approved by Pharmacy Council of India
- Email: office@saip.ac.in





SAIMS Campus, Indore-Ujjain State Highway, Near MR-10 Crossing, Village- Bhanwarasala Indore (M.P.)-453555 E-mail:- info@sait.ac.in, website: www.saip.ac.in







- Approved by All India Council for Technical Education, New Delhi
- Recognized by Directorate of Technical Education, Bhopal
- Website: www.aurogroup.ac/saip

Affiliated to Rajiv Gandhi Proudyogiki Vishwavidyalaya, Bhopal

July

- Approved by Pharmacy Council of India
- Email: office@saip.ac.in











- Approved by All India