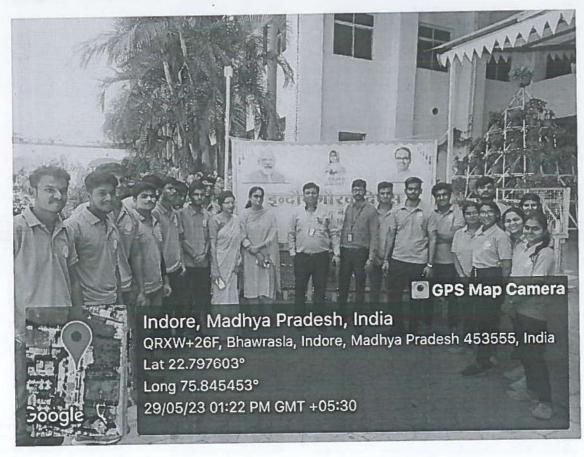

cp.saipsfindia.ipsf@gmail.com

Name of the activity

**Blood Donation Campaign** 

Date

2023

Portfolio

Public Health

# **Summary of the Activity**

On the occasion of the Indore Heritage day, a blood donation campaign was carried out in our organization by SAIP-SF in which students from B Pharmacy, M. Pharm and Pharm D participated in donating blood within our institute hospital, Sri Aurobindo Institute of Medical Sciences,

This activity was done in the premises of the hospital and it was carried out successfully by the help of our faculty and hospital staff.

# Organization and implementation of the Activity

The blood donation campaign, "Vishal Raktdan Shivir," was meticulously planned and executed by the SEB in association with SAIMS, Indore, as part of the Indore Gaurav Diwas celebrations. Recognizing the significance of this noble cause, the activity was strategically planned a week before its official launch, ensuring ample time for preparations and promotion. Recognizing the significance of this noble cause, the activity was strategically planned a week before its official launch, ensuring ample time for preparations and promotion.

To create awareness and maximize participation, the campaign was promoted through various channels, with a special focus on college communities. Leveraging the power of technology and the widespread use of social media, the SEB shared information about the event through WhatsApp groups of colleges, engaging and encouraging students to become part of this life-saving initiative.