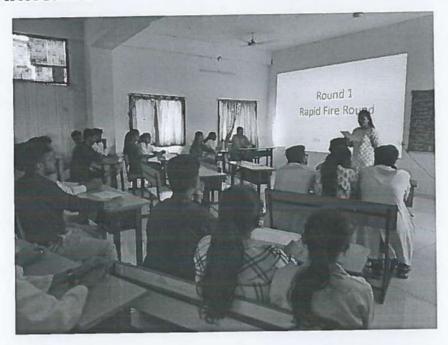

#### 1. Introduction

**IPSF Member Organisation** 

SAIP-SF, India

Location of the Activity

India

**Activity Coordinator** 

Ms. Sunayana Rathore, Kaustubhi Singh, Yash Bhandari

Official Email

cp.saipsfindia.ipsf@gmail.com

Name of the activity

Pharma Quiz

Date

2023

Portfolio

Pharmacy Education

# **Summary of the Activity**

The Pharma Quiz event tested participants' knowledge various aspects of pharmaceuticals, including pharmacology, drug development, regulations, and healthcare.20 individuals registered for the Pharma Quiz. Participants included students pursuing pharmaceutical studies, researchers, and professionals from pharmaceutical companies. The quiz was conducted online using a reliable quiz platform. Participants were given a specific time limit to answer the questions and submit their responses. The average score obtained by participants after each round in the Pharma Quiz. This indicates the collective understanding and knowledge level of the participants in the pharmaceutical domain.

# Organisation and implementation of the Activity

- 1. Participants: 20 individuals registered for the Pharma Quiz. Participants included students pursuing pharmaceutical studies, researchers, and professionals from pharmaceutical companies.
- Question Format: The quiz comprised multiple-choice questions (MCQs) with four options for each question. The questions were curated by experts in the pharmaceutical field and covered a wide range of topics.
- Quiz Administration: The quiz was conducted online using a reliable quiz platform.
   Participants were given a specific time limit to answer the questions and submit their responses.
- 4. Performance: The average score obtained by participants after each round in the Pharma Quiz. This indicates the collective understanding and knowledge level of the participants in the pharmaceutical domain.